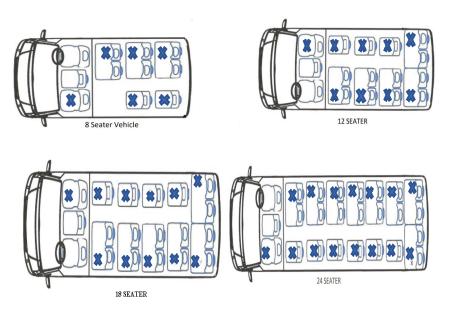

(2) The seating requirements for maxi-taxis shall be in accordance with Schedule 3.

9. Small and large businesses shall comply with the guidelines for Small and Large Businesses issued by the Ministry of Health.