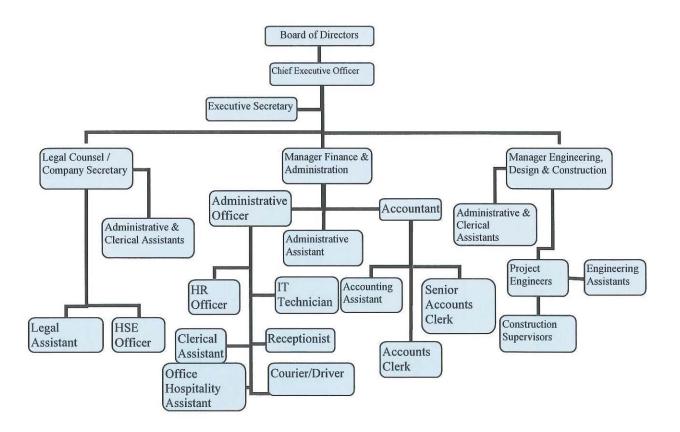

### **ORGANISATIONAL STRUCTURE**

The Rural Development Company is headed by a Board of Directors. There are twelve (12) directors of the company including a Chairman and Deputy Chairman. The Board of Directors is responsible for charting the overall direction of the RDC. RDC currently comprises a staff of twenty six (26) persons and is managed by Chief Executive Officer. The Rural Development Company of Trinidad and Tobago Limited is divided into four (4) main areas and the organisation is structured as depicted in the approved organisational chart below.

### **Chief Executive Officer's Department**

The Chief Executive Officer is charged with the responsibility of providing effective leadership and direction to ensure that RDC achieves its strategic goals and developing a highly motivated, business oriented and customer driven organisation.

### **Finance and Administration Department**

This department provides timely and accurate accounting information for decision making by executive management and provides efficient and effective administration services to the company in accordance with established policies and procedures.

### **Engineering, Design and Construction**

This department prepares projects for implementation, provides project management and contract administration services for the design and construction of civil infrastructure works for the improvement of living conditions in various rural communities.

### Legal and Contracts

The Legal Department provides contract administration and corporate secretarial services. The department also assists in drafting invitation letters, scheduling pre-tender meetings and pre-award meetings for most of the projects invited for tender. Award Letters, Contracts and supporting documents are also prepared and or vetted by this department. Legal research and advice on all matters relating to RDC is also provided.

### **ORGANISATION CHART**

### RURAL DEVELOPMENT COMPANY OF TRINIDAD AND TOBAGO LIMITED