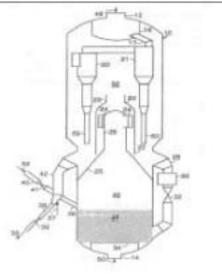

(54) Title: FAST-FLUIDIZED BED REACTOR FOR MTO PROCESS

Abstract: An oxygenate conversion process and fast-(57) fluidized bed reactor are disclosed having an upper disengaging zone and a lower reaction zone. The process is carried out in a reaction zone having a dense phase zone in the lower reaction zone and a transition zone which extends into the disengaging zone. The feedstock in the presence of a diluent is passed to the dense phase zone containing a non-zeolitic catalyst to effect at least a partial conversion to light olefins and then passed to the transition zone above the dense phase zone to achieve essentially complete conversion. A portion of the catalyst is withdrawn from above the transition zone in the disengaging zone, at least partially regenerated, and returned to a point above the dense phase zone, while catalyst is continuously circulated from the disengaging zone to the lower reaction zone. The process includes a first separation zone in the disengaging zone between the transition zone and at

least one cyclone separation stage to separate catalyst from the reaction product. The process and apparatus provide a method for carrying out the overall conversion reaction with a significantly reduced catalyst inventory compared to conventional bubbling bed reactors.