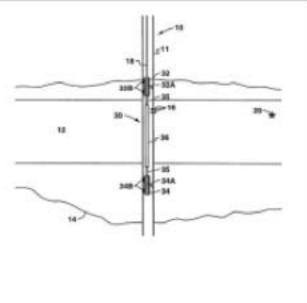

### (54) Title: SINGLE WELL SYSTEM FOR MAPPING SOURCES OF ACOUSTIC ENERGY

(57) Abstract: Apparatus (30) and method for determining the location (20) of the source of seismic energy around a well (10) are provided. Multiple seismic receivers (32, 34), each receiver having orthogonal seismic sensors, are axially spaced on a tool (30) which is capable of sending real-time seismic signals to the surface. A method for calculating the source location (20) with respect to the receivers (32, 34) is also provided.