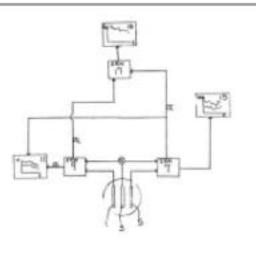

### (54) Title: ELECTROCHEMICAL NOISE TECHNIQUE FOR CORROSION

(57) Abstract: The present invention relates to a unique electrochemical noise corrosion rate determination technique and system. The system employs a single working electrode (3), a counter electrode (5), a reference electrode (1), and a measurement system for determining potential between the working (3) and reference (1) electrodes and current between the working (3) and counter (5) electrodes. The technique comprises measuring the potential between the working and reference electrodes (1) at open circuit over a given period of time, switching to potentiostatic control, measuring the current between the working (1) and counter (5) electrodes, and using the measured potential and current to determine the general corrosion rate and localized corrosion rates.